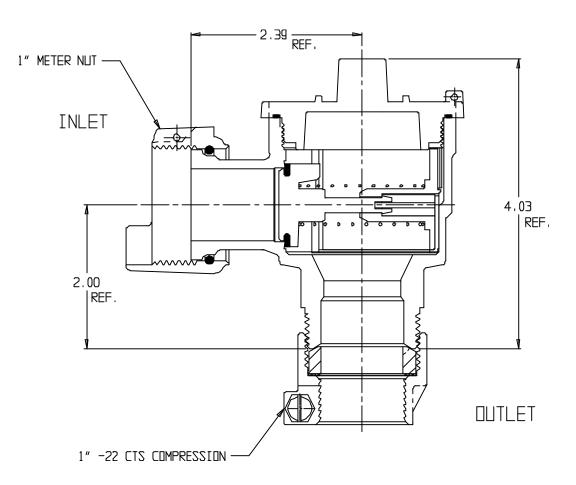

## NL Check Valve - 702-4H2 54

Meter Swivel Nut with Saddle x -22 CTS Compression

## SUBMITTAL INFORMATION

- Manufactured in compliance with ANSI/AWWA C800 (latest revision)
- Dual checks manufactured in compliance with ANSI/ASSE 1024 (latest revision)
- Brass components in contact with potable water conform to ASTM B584, UNS C89833 (latest revision) and identified with "NL"
- Certified to NSF/ANSI 61 and NSF/ANSI 372
- Brass components not in contact with potable water conform to ASTM B62 and ASTM B584, UNS C83600 -85-5-5-5 (latest revision)
- Rated for 175 PSIG water pressure
- Insert stiffeners required on all flexible plastic connections