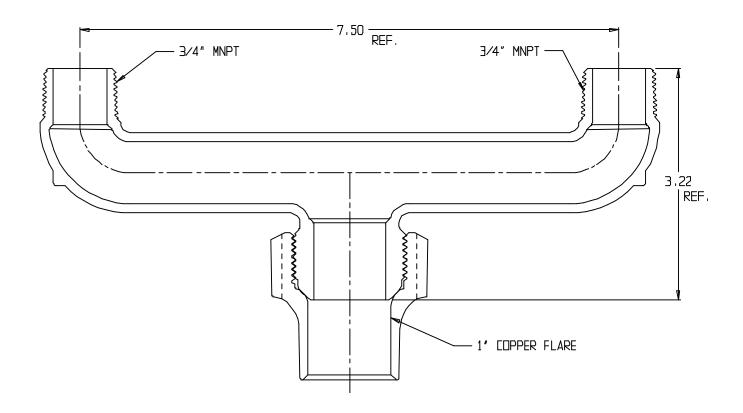

## SUBMITTAL DATA SHEET

NL Service Fitting - 708UCM 1 x 3/4 x 7.5

Copper Flare x MNPT