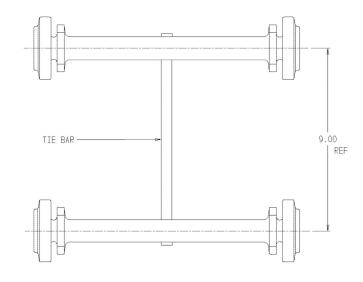

## **SUBMITTAL DATA SHEET**

Iron Meter Yoke Bar – 14-4-4TB

Twin Iron Yoke Bars

## **SUBMITTAL INFORMATION**

- Powder coated cast iron yoke bar conforms to ASTM A126 Class B (latest revision)
- Designed to provide proper meter spacing for ease of installation

**A.Y. McDonald Mfg. Co.** 4800 Chavenelle Rd Dubuque, IA 52002