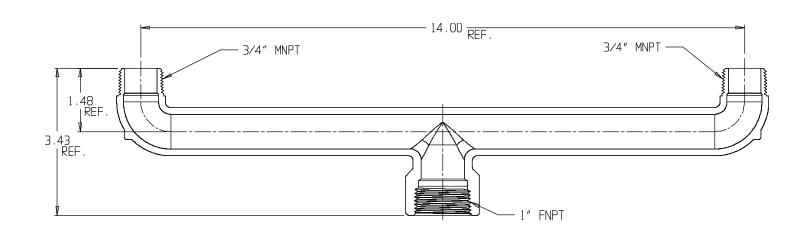

## SUBMITTAL DATA SHEET

NL Service Fitting - 708UFM 1 x 3/4 x 14







## SUBMITTAL INFORMATION

- Manufactured in compliance with ANSI/AWWA C800 (latest revision)
- Brass components in contact with potable water conform to ASTM B584, UNS C89833 (latest revision) and identified with "NL"
- Certified to NSF/ANSI 61 and NSF/ANSI 372
- Brass components not in contact with potable water conform to ASTM B62 and ASTM B584, UNS C83600 -85-5-5-5 (latest revision)
- Large wrench flats provided for proper installation



**A.Y. McDonald Mfg. Co.** 4800 Chavenelle Rd Dubuque, IA 52002

**Toll Free:** 1-800-292-2737 sales@aymcdonald.com

aymcdonald.com

A.Y. McDonald considers the information on this assembly drawing correct when published. Item and option availability, including specifications, are subject to change without notice.

Submitted by: 09-14