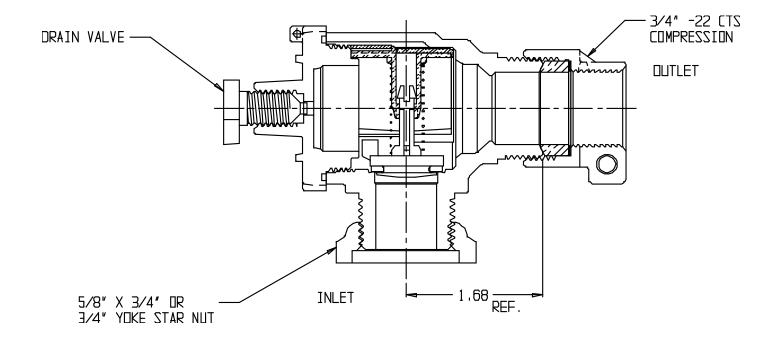

## SUBMITTAL DATA SHEET

NL Check Valve - 702W3Y2 33

Yoke Star Nut x -22 CTS Compression

## SUBMITTAL INFORMATION

- Manufactured in compliance with ANSI/AWWA C800 (latest revision)
- Dual checks manufactured in compliance with ANSI/ASSE 1024 (latest revision)
- Brass components in contact with potable water conform to ASTM B584, UNS C89833 (latest revision) and identified with "NL"
- Certified to NSF/ANSI 61 and NSF/ANSI 372
- Brass components not in contact with potable water conform to ASTM B62 and ASTM B584, UNS C83600 -85-5-5-5 (latest revision)
- Rated for 175 PSIG water pressure
- Insert stiffeners required on all flexible plastic connections