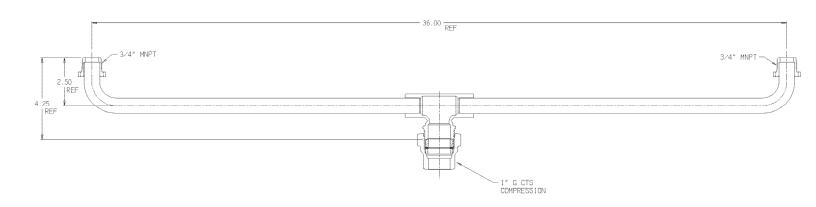

## **SUBMITTAL DATA SHEET**

NL Service Fitting – 708UGM 1 x 3/4 x 36

G CTS Compression x MNPT

## SUBMITTAL INFORMATION

- Manufactured in compliance with ANSI/AWWA C800 (latest revision)
- Brass components in contact with potable water conform to ASTM B584, UNS C89833 (latest revision) and identified with "NL"
- Certified to NSF/ANSI 61 and NSF/ANSI 372
- Brass components not in contact with potable water conform to ASTM B62 and ASTM B584, UNS C83600 -85-5-5-5 (latest revision)
- Large wrench flats provided for proper installation
- Insert stiffeners required for all flexible plastic connections