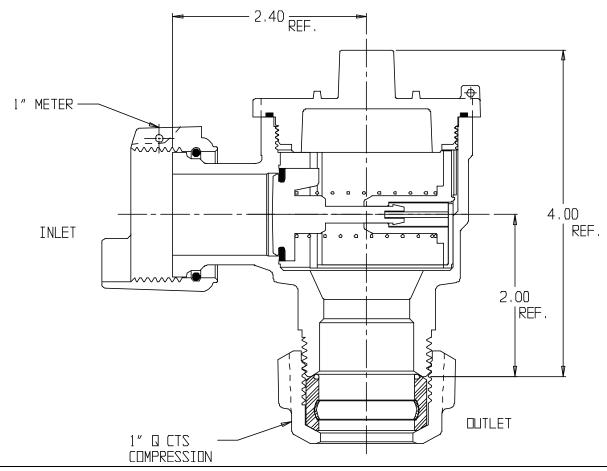

## SUBMITTAL DATA SHEET

NL Check Valve - 702-4HQ 54

Meter Swivel Nut with Saddle x Q CTS Compression

## **SUBMITTAL INFORMATION**

- Manufactured in compliance with ANSI/AWWA C800 (latest revision)
- Dual checks manufactured in compliance with ANSI/ASSE 1024 (latest revision)
- Brass components in contact with potable water conform to ASTM B584, UNS C89833 (latest revision) and identified with "NL"
- Certified to NSF/ANSI 61 and NSF/ANSI 372
- Brass components not in contact with potable water conform to ASTM B62 and ASTM B584, UNS C83600 -85-5-5-5 (latest revision)
- Rated for 175 PSIG water pressure
- Insert stiffeners required on all flexible plastic connections