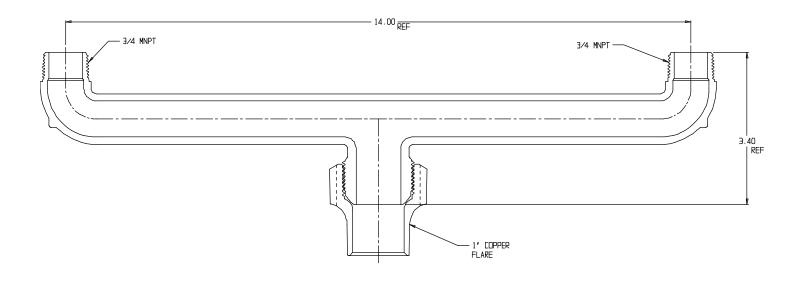

## SUBMITTAL DATA SHEET

NL Service Fitting - 708UCM 1 x 3/4 x 14

Copper Flare x MNPT