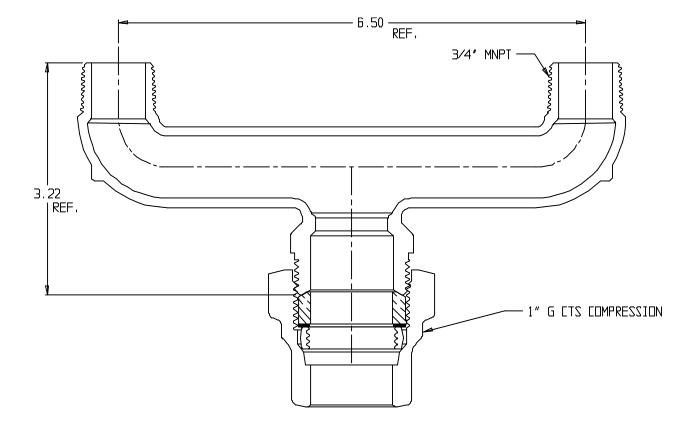

## NL Service Fitting – 708UGM 1x 3/4 x 6.5

Q CTS Compression x MNPT

## SUBMITTAL INFORMATION

- Manufactured in compliance with ANSI/AWWA C800 (latest revision)
- Brass components in contact with potable water conform to ASTM B584, UNS C89833 (latest revision) and identified with "NL"
- Certified to NSF/ANSI 61 and NSF/ANSI 372
- Brass components not in contact with potable water conform to ASTM B62 and ASTM B584, UNS C83600 -85-5-5-5 (latest revision)
- Large wrench flats provided for proper installation
- Insert stiffeners required on all flexible plastic connections