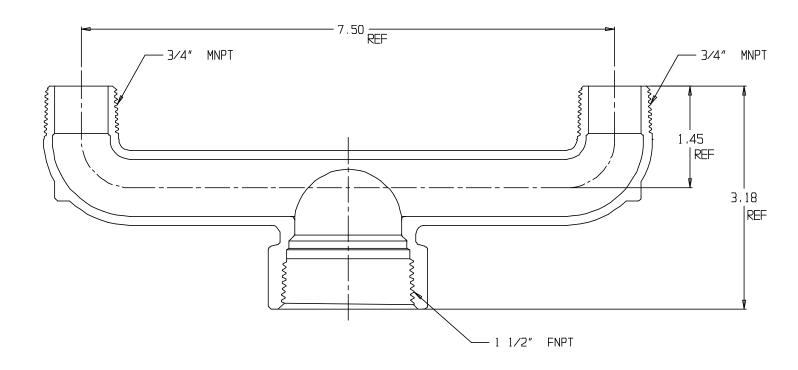

## SUBMITTAL DATA SHEET

NL Service Fitting – 708UFM 1 1/2x3/4x7.5

## SUBMITTAL INFORMATION

- Manufactured in compliance with ANSI/AWWA C800 (latest revision)
- Brass components in contact with potable water conform to ASTM B584, UNS C89833 (latest revision) and identified with "NL"
- Certified to NSF/ANSI 61 and NSF/ANSI 372
- Brass components not in contact with potable water conform to ASTM B62 and ASTM B584, UNS C83600 -85-5-5-5 (latest revision)
- Large wrench flats provided for proper installation