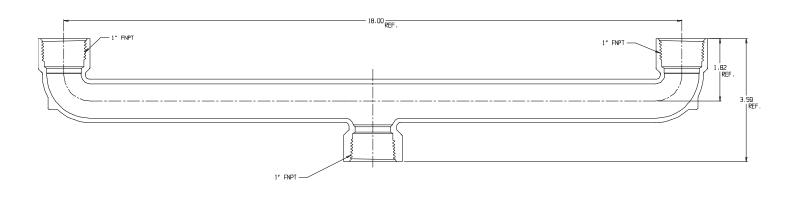

## SUBMITTAL DATA SHEET

## NL Service Fitting – 708UFF $1 \ge 1 \ge 12$

M° Donald

FNPT x FNPT



## SUBMITTAL INFORMATION

- Manufactured in compliance with ANSI/AWWA C800 (latest revision)
- Brass components in contact with potable water conform to ASTM B584, UNS C89836 (latest revision) and identified with "NL"
- Certified to NSF/ANSI 61 and NSF/ANSI 372
- Brass components not in contact with potable water conform to ASTM B62 and ASTM B584, UNS C83600 -85-5-5-5 (latest revision)
- Large wrench flats provided for proper installation



**A.Y. McDonald Mfg. Co.** 4800 Chavenelle Rd Dubuque, IA 52002 **Toll Free:** 1-800-292-2737 sales@aymcdonald.com <u>aymcdonald.com</u>

A.Y. McDonald considers the information on this assembly drawing correct when published. Item and option availability, including specifications, are subject to change without notice.

## Submitted by: