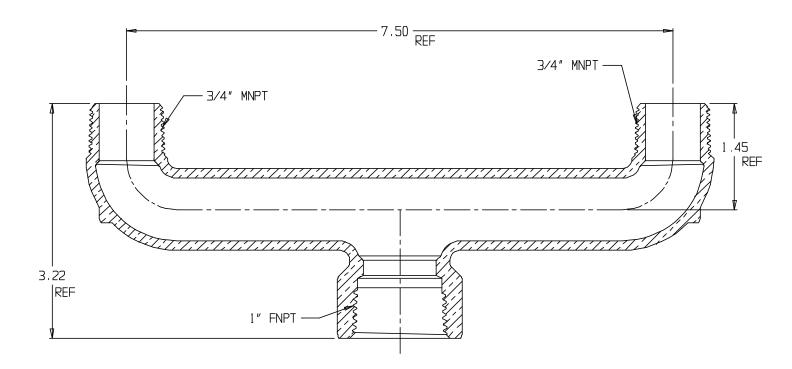

## SUBMITTAL DATA SHEET

NL Service Fitting – 708UFM 1 x 3/4 x 7.5

FNPT x MNPT

## SUBMITTAL INFORMATION

- Manufactured in compliance with ANSI/AWWA C800 (latest revision)
- Brass components in contact with potable water conform to ASTM B584, UNS C89833 (latest revision) and identified with "NL"
- Certified to NSF/ANSI 61 and NSF/ANSI 372
- Brass components not in contact with potable water conform to ASTM B62 and ASTM B584, UNS C83600 -85-5-5-5 (latest revision)
- Large wrench flats provided for proper installation