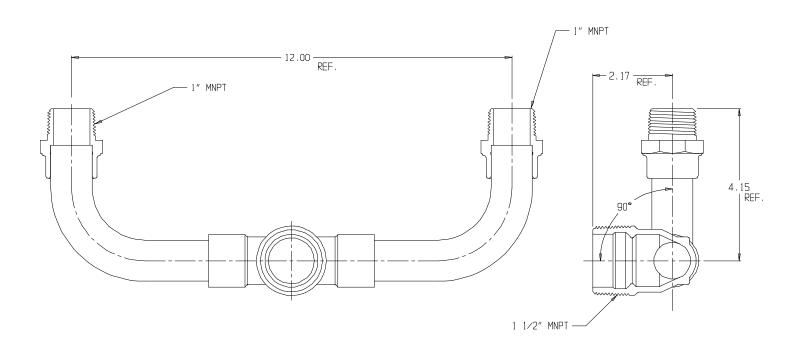

## NL Service Fitting – 708TMM 1 ½ x 1 x 12

MNPT x MNPT

## SUBMITTAL INFORMATION

- Manufactured in compliance with ANSI/AWWA C800 (latest revision)
- Brass components in contact with potable water conform to ASTM B584, UNS C89833 (latest revision) and identified with "NL"
- Certified to NSF/ANSI 61 and NSF/ANSI 372
- Brass components not in contact with potable water conform to ASTM B62 and ASTM B584, UNS C83600 -85-5-5 (latest revision)
- Large wrench flats provided for proper installation