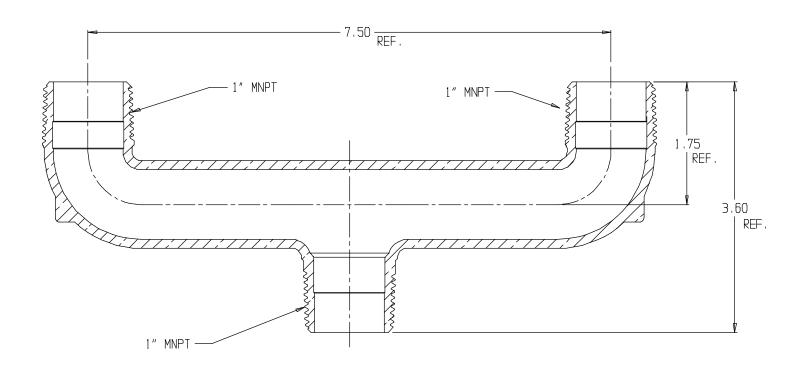

## **SUBMITTAL DATA SHEET**

NL Service Fitting – 708UMM 1 x 1 x 7.5

## SUBMITTAL INFORMATION

- Manufactured in compliance with ANSI/AWWA C800 (latest revision)
- Brass components in contact with potable water conform to ASTM B584, UNS C89833 (latest revision) and identified with "NL"
- Certified to NSF/ANSI 61 and NSF/ANSI 372
- Brass components not in contact with potable water conform to ASTM B62 and ASTM B584, UNS C83600 -85-5-5-5 (latest revision)
- Large wrench flats provided for proper installation