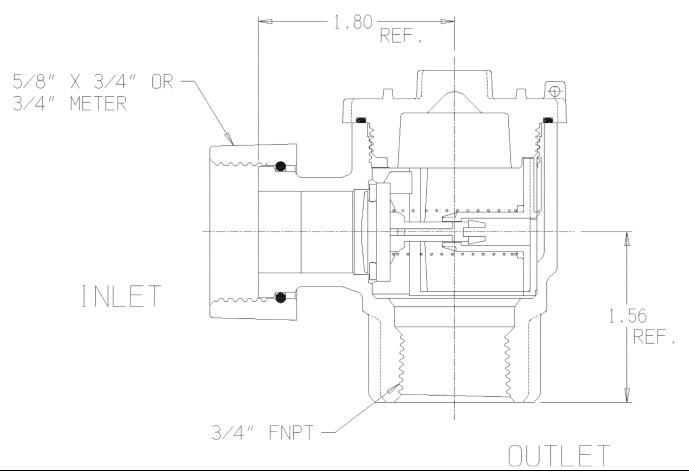

## SUBMITTAL DATA SHEET

NL Check Valve - 702-3JE 43

Meter Swivel Nut with Saddle x FNPT