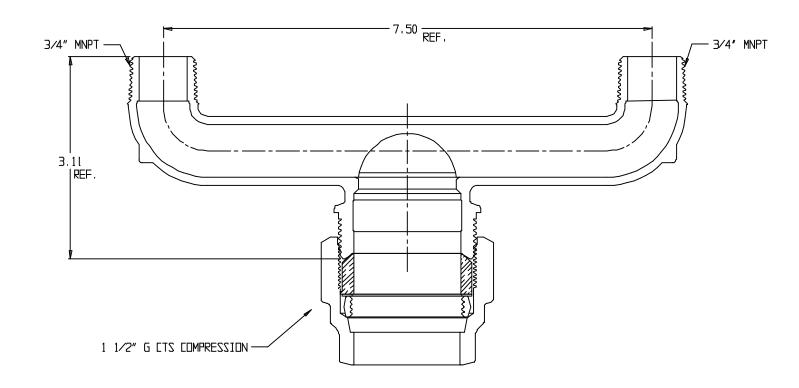

## SUBMITTAL DATA SHEET

NL Service Fitting –  $708UGM 1 1/2 \times 3/4 \times 7.5$ 

G CTS Compression x MNPT

## SUBMITTAL INFORMATION

- Manufactured in compliance with ANSI/AWWA C800 (latest revision)
- Brass components in contact with potable water conform to ASTM B584, UNS C89833 (latest revision) and identified with "NL"
- Certified to NSF/ANSI 61 and NSF/ANSI 372
- Brass components not in contact with potable water conform to ASTM B62 and ASTM B584, UNS C83600 -85-5-5-5 (latest revision)
- Large wrench flats provided for proper installation
- Insert stiffeners required for all flexible plastic connections