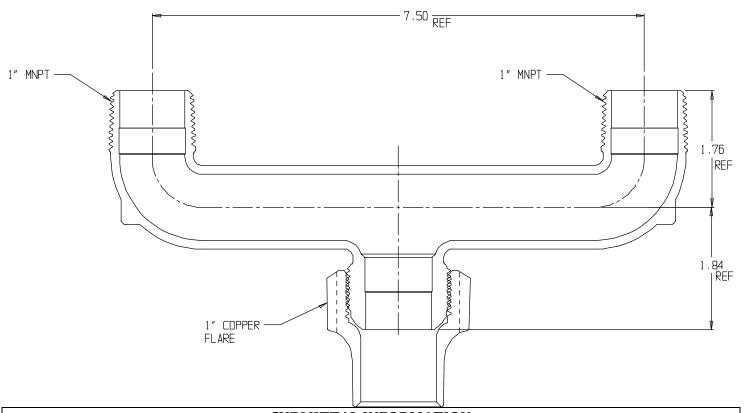

## **SUBMITTAL DATA SHEET**

NL Service Fitting – 708UCM 1 x 1 x 7.5

## **SUBMITTAL INFORMATION**

- Manufactured in compliance with ANSI/AWWA C800 (latest revision)
- Brass components in contact with potable water conform to ASTM B584, UNS C89833 (latest revision) and identified with "NL"
- Certified to NSF/ANSI 61 and NSF/ANSI 372
- Brass components not in contact with potable water conform to ASTM B62 and ASTM B584, UNS C83600 -85-5-5-5 (latest revision)
- Large wrench flats provided for proper installation