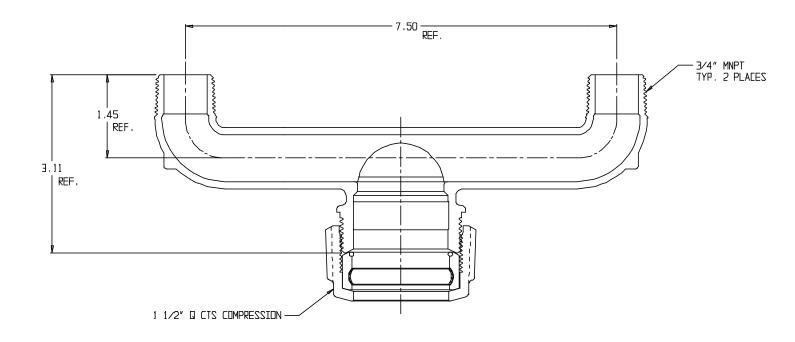

## SUBMITTAL DATA SHEET

NL Service Fitting - 708UQM 1 1/2 X 3/4 X 7.5

Q CTS Compression x MNPT