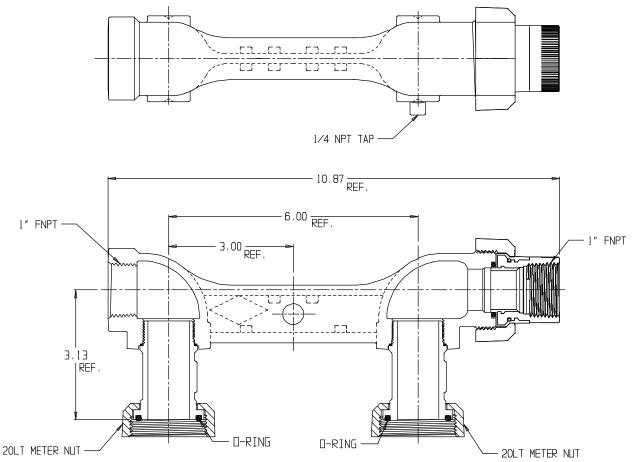

## Gas Meter Bars - 6620-CCEC- 1X1 20LTO

## **SUBMITTAL INFORMATION**

- Iron meterbar castings conform to ASTM A126 Class B Iron (latest revision)
- Optional Armorgaly ® coating per ASTM A1059 (latest revision)
- Pipe threads manufactured in compliance with ASME/ANSI B1.20.1 (latest revision)
- Nuts and swivel castings conform to ASTM A49 or ASTM A536 (latest revision)
- Meter nuts and swivels manufactured in compliance with ANSI B109.1 (latest revision)
- Pressure test taps available in multiple positions and sizes
- Rated for 2 PSIG natural, manufactured, or LP gas pressure