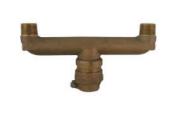

## NL Service Fitting – 708U2M $1\,x\,1\,x\,18$

-22 CTS Compression x MNPT

## SUBMITTAL INFORMATION

- Manufactured in compliance with ANSI/AWWA C800 (latest revision)
- Brass components in contact with potable water conform to ASTM B584, UNS C89836 (latest revision) and identified with "NL"
- Certified to NSF/ANSI 61 and NSF/ANSI 372
- Brass components not in contact with potable water conform to ASTM B62 and ASTM B584, UNS C83600 -85-5-5-5 (latest revision)
- Large wrench flats provided for proper installation
- Insert stiffeners required on all flexible plastic connections