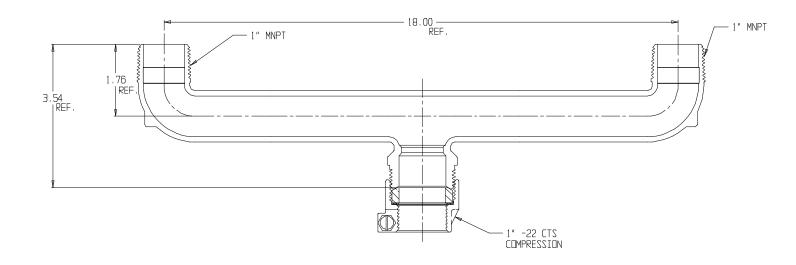

## NL Service Fitting – 708U2M $1\,x\,1\,x\,18$

-22 CTS Compression x MNPT

## SUBMITTAL INFORMATION

- Manufactured in compliance with ANSI/AWWA C800 (latest revision)
- Brass components in contact with potable water conform to ASTM B584, UNS C89836 (latest revision) and identified with "NL"
- Certified to NSF/ANSI 61 and NSF/ANSI 372
- Brass components not in contact with potable water conform to ASTM B62 and ASTM B584, UNS C83600 -85-5-5-5 (latest revision)
- Large wrench flats provided for proper installation
- Insert stiffeners required on all flexible plastic connections