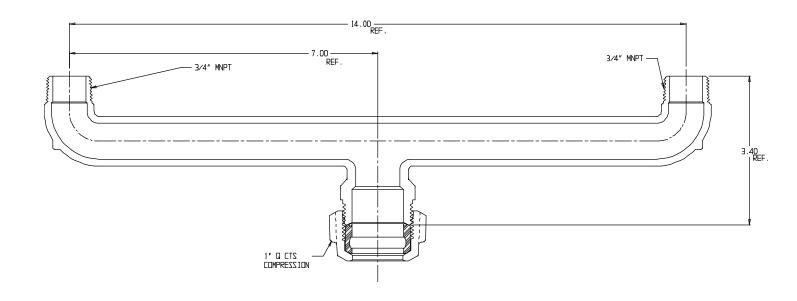

## **SUBMITTAL DATA SHEET**

NL Service Fitting - 708UQM 1 x 3/4 x 14

Q CTS Compression x MNPT