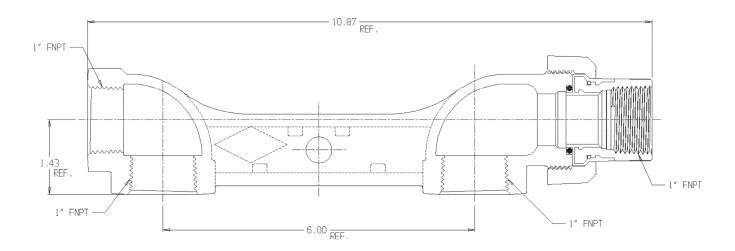

## **SUBMITTAL DATA SHEET**

Gas Meter Bars - 6610-CDE 1X1X1

## **SUBMITTAL INFORMATION**

- Iron castings conform to ASTM A126 Class B Iron
- Optional Armorgaly ® coating per ASTM A1059 (latest revision)
- Pipe threads manufactured in compliance with ASME/ANSI B1.20.1 (latest revision)
- Pressure test taps available in multiple positions and sizes
- Rated for 2 PSIG natural, manufactured, or LP gas pressure