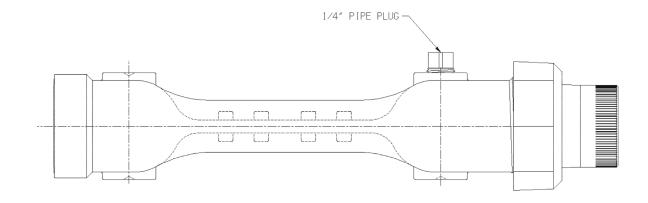

## **SUBMITTAL INFORMATION**

- Iron castings conform to ASTM A126 Class B Iron
- Optional Armorgaly ® coating per ASTM A1059 (latest revision)
- Pipe threads manufactured in compliance with ASME/ANSI B1.20.1 (latest revision)
- Pressure test taps available in multiple positions and sizes
- Rated for 2 PSIG natural, manufactured, or LP gas pressure