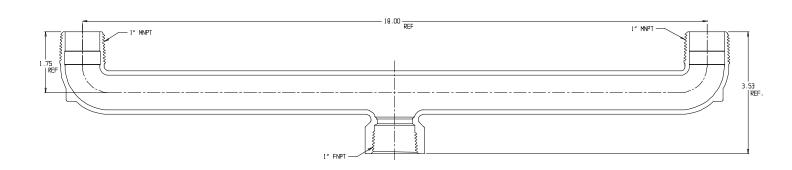

## SUBMITTAL DATA SHEET

NL Service Fitting – 708UFM 1 x 1 x 18

## SUBMITTAL INFORMATION

- Manufactured in compliance with ANSI/AWWA C800 (latest revision)
- Brass components in contact with potable water conform to ASTM B584, UNS C89836 (latest revision) and identified with "NL"
- Certified to NSF/ANSI 61 and NSF/ANSI 372
- Brass components not in contact with potable water conform to ASTM B62 and ASTM B584, UNS C83600 -85-5-5-5 (latest revision)
- Large wrench flats provided for proper installation