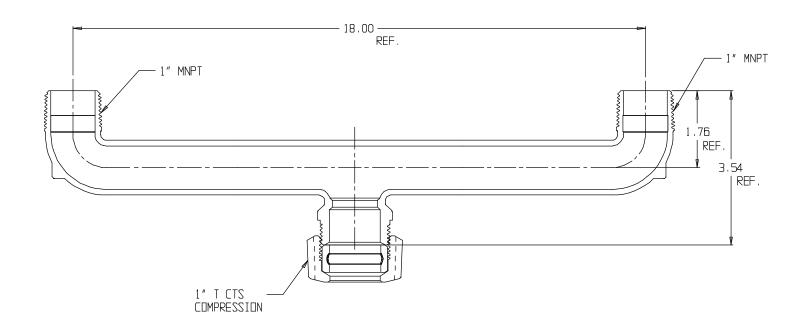

## **SUBMITTAL DATA SHEET**

NL Service Fitting – 708UTM 1 x 1 x 18

T CTS Compression x MNPT

## SUBMITTAL INFORMATION

- Manufactured in compliance with ANSI/AWWA C800 (latest revision)
- Brass components in contact with potable water conform to ASTM B584, UNS C89836 (latest revision) and identified with "NL"
- Certified to NSF/ANSI 61 and NSF/ANSI 372
- Brass components not in contact with potable water conform to ASTM B62 and ASTM B584, UNS C83600 -85-5-5-5 (latest revision)
- Large wrench flats provided for proper installation
- Insert stiffeners required on all flexible plastic connections