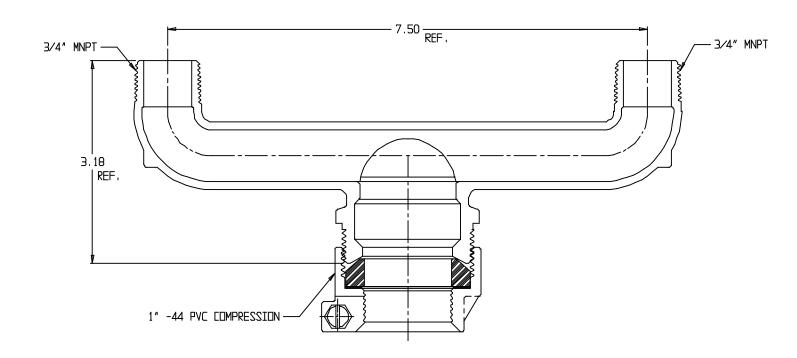

## SUBMITTAL DATA SHEET

NL Service Fitting –  $708U4M\ 1\ x\ 3/4\ x\ 7.5$ 

-44 PVC Compression x MNPT

## SUBMITTAL INFORMATION

- Manufactured in compliance with ANSI/AWWA C800 (latest revision)
- Brass components in contact with potable water conform to ASTM B584, UNS C89833 (latest revision) and identified with "NL"
- Certified to NSF/ANSI 61 and NSF/ANSI 372
- Brass components not in contact with potable water conform to ASTM B62 and ASTM B584, UNS C83600 -85-5-5-5 (latest revision)
- Large wrench flats provided for proper installation