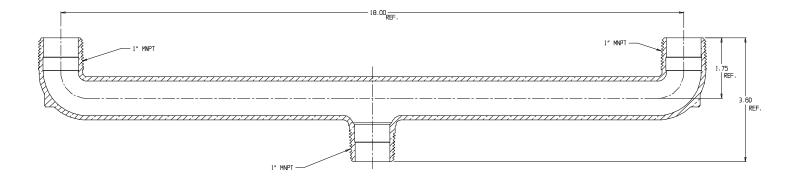

## NL Service Fitting – 708UMM 1 x 1 x 18

MNPT x MNPT

## SUBMITTAL INFORMATION

- Manufactured in compliance with ANSI/AWWA C800 (latest revision)
- Brass components in contact with potable water conform to ASTM B584, UNS C89836 (latest revision) and identified with "NL"
- Certified to NSF/ANSI 61 and NSF/ANSI 372
- Brass components not in contact with potable water conform to ASTM B62 and ASTM B584, UNS C83600 -85-5-5-5 (latest revision)
- Large wrench flats provided for proper installation