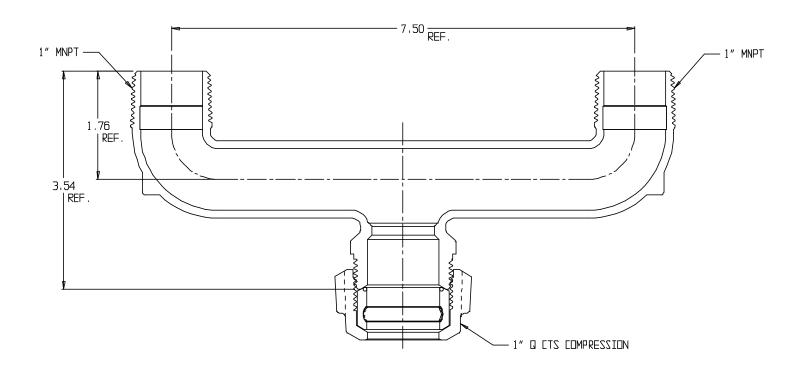

## **SUBMITTAL DATA SHEET**

NL Service Fitting – 708UQM 1 x 1 x 7.5

Q CTS Compression x MNPT