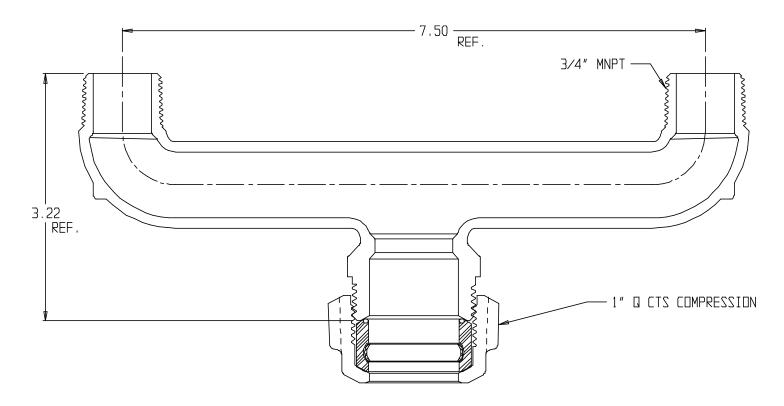

## NL Service Fitting – 708UQM 1x 3/4 x 7.5

Q CTS Compression x MNPT

## SUBMITTAL INFORMATION

- Manufactured in compliance with ANSI/AWWA C800 (latest revision)
- Brass components in contact with potable water conform to ASTM B584, UNS C89833 (latest revision) and identified with "NL"
- Certified to NSF/ANSI 61 and NSF/ANSI 372
- Brass components not in contact with potable water conform to ASTM B62 and ASTM B584, UNS C83600 -85-5-5-5 (latest revision)
- Large wrench flats provided for proper installation
- Insert stiffeners required on all flexible plastic connections