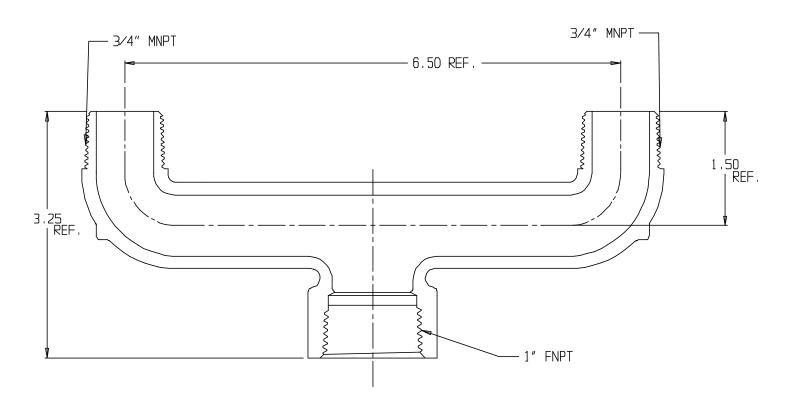

## NL Service Fitting – 708UFM 1 x <sup>3</sup>/<sub>4</sub> x 6.5

FNPT x MNPT

## SUBMITTAL INFORMATION

- Manufactured in compliance with ANSI/AWWA C800 (latest revision)
- Brass components in contact with potable water conform to ASTM B584, UNS C89833 (latest revision) and identified with "NL"
- Certified to NSF/ANSI 61 and NSF/ANSI 372
- Brass components not in contact with potable water conform to ASTM B62 and ASTM B584, UNS C83600 -85-5-5-5 (latest revision)
- Large wrench flats provided for proper installation