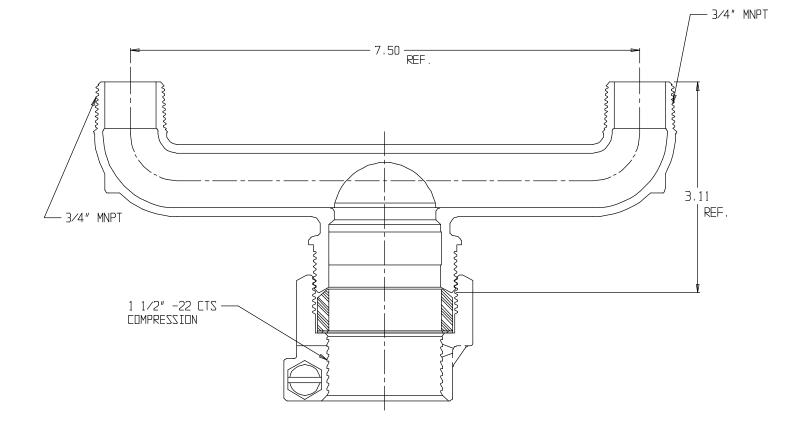

## SUBMITTAL DATA SHEET

NL Service Fitting – 708U2M 1  $\frac{1}{2}$  x 3/4 x 7.5

-22 CTS Compression x MNPT

## SUBMITTAL INFORMATION

- Manufactured in compliance with ANSI/AWWA C800 (latest revision)
- Brass components in contact with potable water conform to ASTM B584, UNS C89833 (latest revision) and identified with "NL"
- Certified to NSF/ANSI 61 and NSF/ANSI 372
- Brass components not in contact with potable water conform to ASTM B62 and ASTM B584, UNS C83600 -85-5-5-5 (latest revision)
- Large wrench flats provided for proper installation
- Insert stiffeners required on all flexible plastic connections