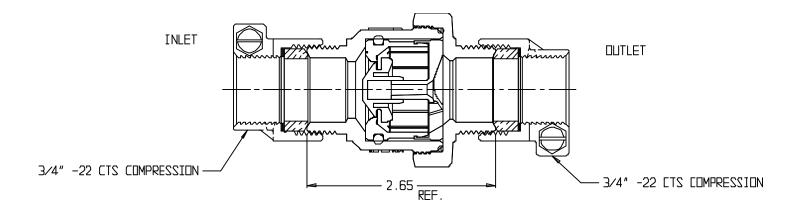

## NL Check Valve - 701-322 33

-22 CTS Compression x -22 CTS Compression

## SUBMITTAL INFORMATION

- Manufactured in compliance with ANSI/AWWA C800 (latest revision)
- Dual checks manufactured in compliance with ANSI/ASSE 1024 (latest revision)
- Brass components in contact with potable water conform to ASTM B584, UNS C89833 (latest revision) and identified with "NL"
- Certified to NSF/ANSI 61 and NSF/ANSI 372
- Brass components not in contact with potable water conform to ASTM B62 and ASTM B584, UNS C83600 -85-5-5-5 (latest revision)
- Rated for 175 PSIG water pressure
- Insert stiffeners required on all flexible plastic connections