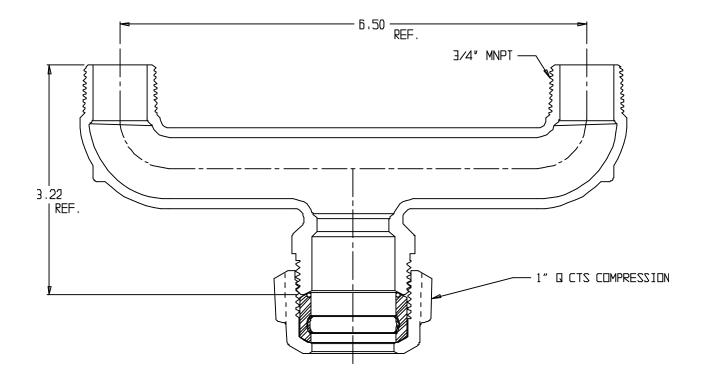

## SUBMITTAL DATA SHEET

NL Service Fitting - 708UQM 1x 3/4 x 6.5

## SUBMITTAL INFORMATION

- Manufactured in compliance with ANSI/AWWA C800 (latest revision)
- Brass components in contact with potable water conform to ASTM B584, UNS C89833 (latest revision) and identified with "NL"
- Certified to NSF/ANSI 61 and NSF/ANSI 372
- Brass components not in contact with potable water conform to ASTM B62 and ASTM B584, UNS C83600 -85-5-5-5 (latest revision)
- Large wrench flats provided for proper installation
- Insert stiffeners required on all flexible plastic connections