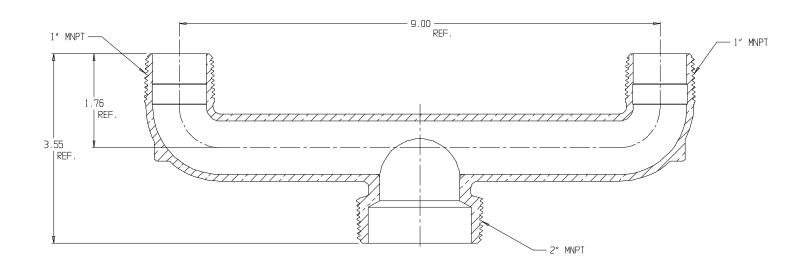

## **SUBMITTAL DATA SHEET**

NL Service Fitting – 708UMM 2 x 1 x 9







## SUBMITTAL INFORMATION

- Manufactured in compliance with ANSI/AWWA C800 (latest revision)
- Brass components in contact with potable water conform to ASTM B584, UNS C89833 (latest revision) and identified with "NL"
- Certified to NSF/ANSI 61 and NSF/ANSI 372
- Brass components not in contact with potable water conform to ASTM B62 and ASTM B584, UNS C83600 -85-5-5-5 (latest revision)
- Large wrench flats provided for proper installation



**A.Y. McDonald Mfg. Co.** 4800 Chavenelle Rd Dubuque, IA 52002

**Toll Free:** 1-800-292-2737 sales@aymcdonald.com

aymcdonald.com

A.Y. McDonald considers the information on this assembly drawing correct when published. Item and option availability, including specifications, are subject to change without notice.

Submitted by: 09-14