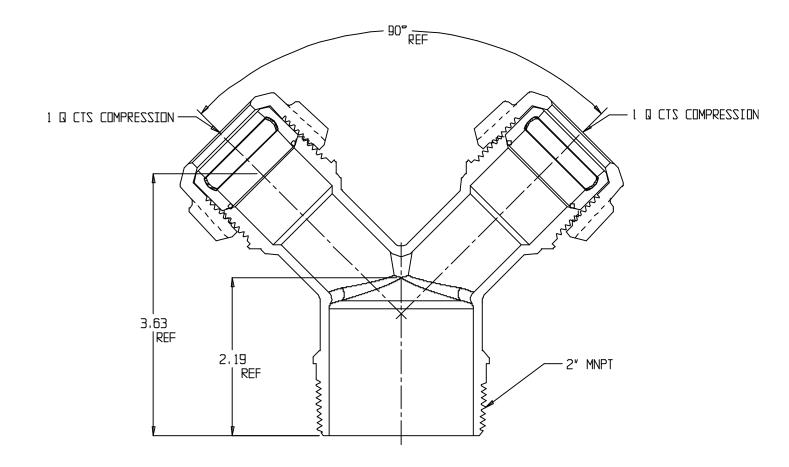

## SUBMITTAL DATA SHEET

NL Service Fitting - 708Y2MQ 2 x 1

MNPT x Q CTS Compression

## SUBMITTAL INFORMATION

- Manufactured in compliance with ANSI/AWWA C800 (latest revision)
- Brass components in contact with potable water conform to ASTM B584, UNS C89833 (latest revision) and identified with "NL"
- Certified to NSF/ANSI 61 and NSF/ANSI 372
- Brass components not in contact with potable water conform to ASTM B62 and ASTM B584, UNS C83600 -85-5-5-5 (latest revision)
- Large wrench flats provided for proper installation
- Insert stiffeners required on all flexible plastic connections