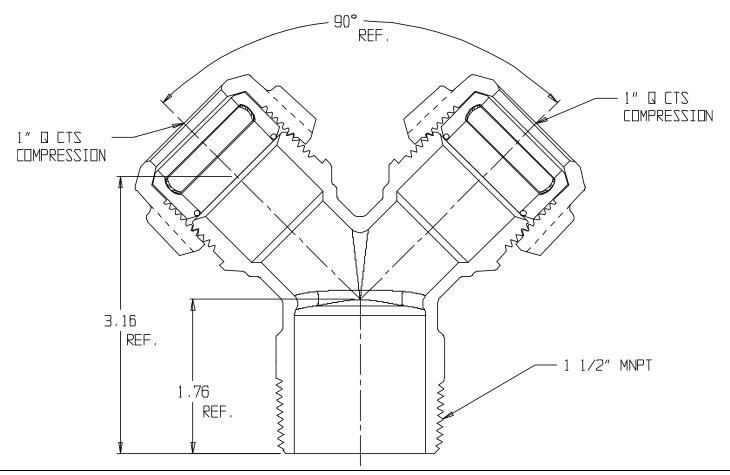

## **SUBMITTAL DATA SHEET**

NL Service Fitting - 708Y2MQ 1 ½ x 1

MNPT x Q CTS Compression

## SUBMITTAL INFORMATION

- Manufactured in compliance with ANSI/AWWA C800 (latest revision)
- Brass components in contact with potable water conform to ASTM B584, UNS C89833 (latest revision) and identified with "NL"
- Certified to NSF/ANSI 61 and NSF/ANSI 372
- Brass components not in contact with potable water conform to ASTM B62 and ASTM B584, UNS C83600 -85-5-5-5 (latest revision)
- Large wrench flats provided for proper installation
- Insert stiffeners required on all flexible plastic connections