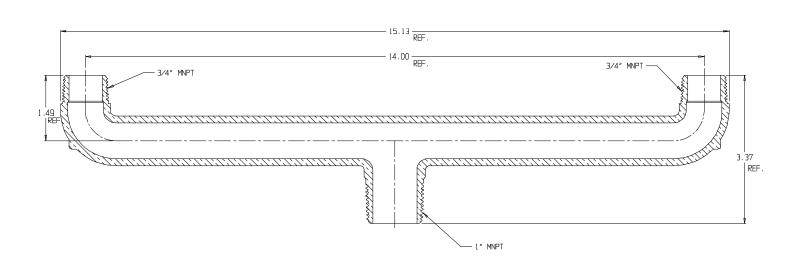

## SUBMITTAL DATA SHEET

NL Service Fitting – 708UMM 1 x  $\frac{3}{4}$  x 14

MNPT x MNPT