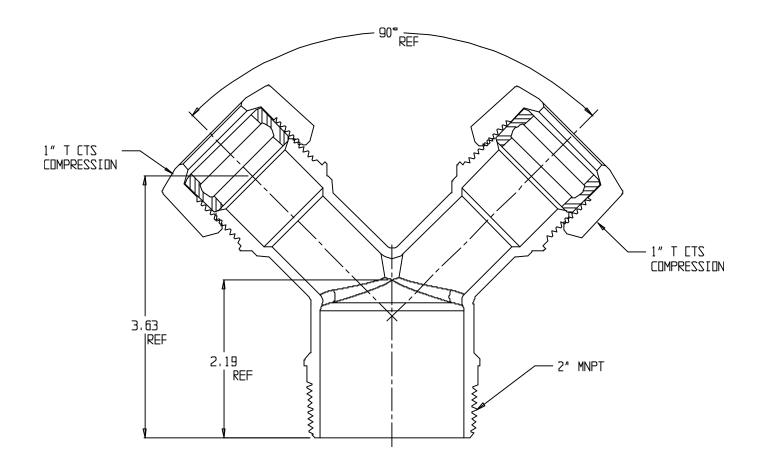

## SUBMITTAL DATA SHEET

NL Service Fitting - 708Y2MT 2 x 1

MNPT x T CTS Compression