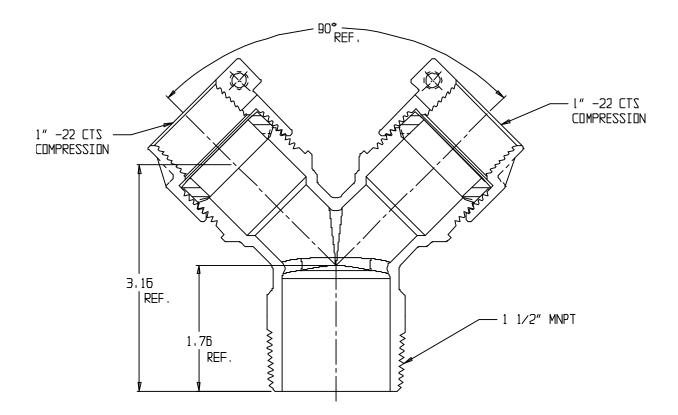

## NL Service Fitting – 708Y2M2 1 $\frac{1}{2}$ x 1

MNPT x -22 CTS Compression

## SUBMITTAL INFORMATION

- Manufactured in compliance with ANSI/AWWA C800 (latest revision)
- Brass components in contact with potable water conform to ASTM B584, UNS C89833 (latest revision) and identified with "NL"
- Certified to NSF/ANSI 61 and NSF/ANSI 372
- Brass components not in contact with potable water conform to ASTM B62 and ASTM B584, UNS C83600 -85-5-5-5 (latest revision)
- Large wrench flats provided for proper installation
- Insert stiffeners required on all flexible plastic connections