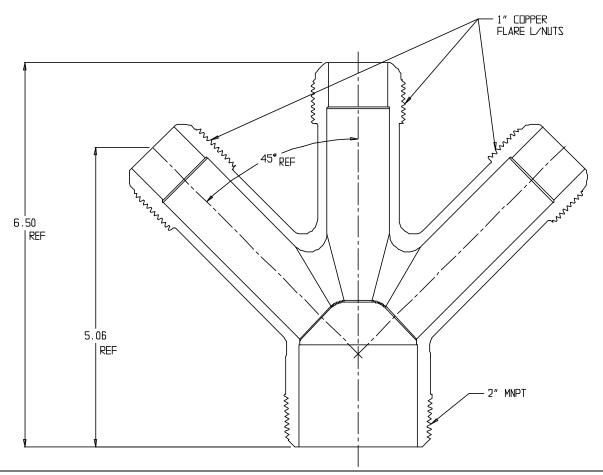

## **SUBMITTAL DATA SHEET**

NL Service Fitting – 708Y3ML 2x1

MNPT x Copper Flare L/Nuts