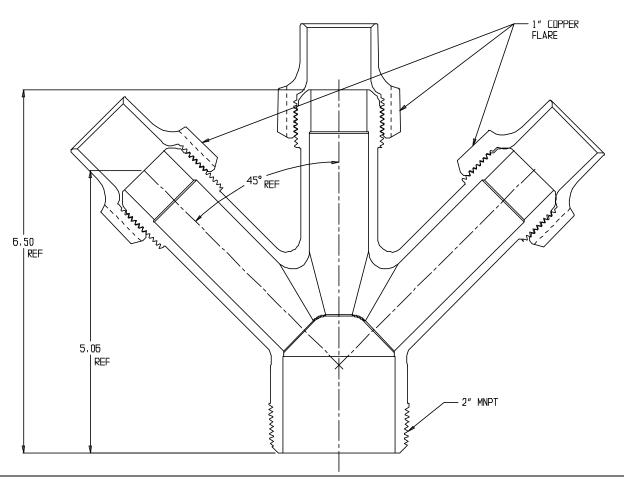

## **SUBMITTAL DATA SHEET**

NL Service Fitting – 708Y3MC 2x1

MNPT x Copper Flare

## SUBMITTAL INFORMATION

- Manufactured in compliance with ANSI/AWWA C800 (latest revision)
- Brass components in contact with potable water conform to ASTM B584, UNS C89833 (latest revision) and identified with "NL"
- Certified to NSF/ANSI 61 and NSF/ANSI 372
- Brass components not in contact with potable water conform to ASTM B62 and ASTM B584, UNS C83600 -85-5-5-5 (latest revision)
- Large wrench flats provided for proper installation