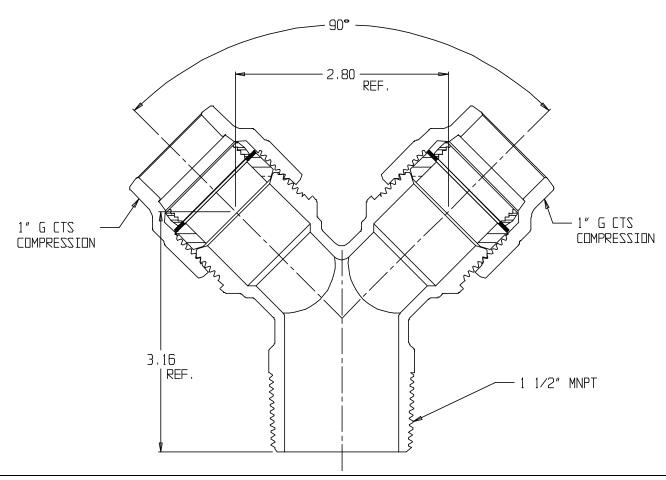

## SUBMITTAL DATA SHEET

NL Service Fitting - 708Y2MG 1 ½ x 1

MNPT x G CTS Compression

## SUBMITTAL INFORMATION

- Manufactured in compliance with ANSI/AWWA C800 (latest revision)
- Brass components in contact with potable water conform to ASTM B584, UNS C89833 (latest revision) and identified with "NL"
- Certified to NSF/ANSI 61 and NSF/ANSI 372
- Brass components not in contact with potable water conform to ASTM B62 and ASTM B584, UNS C83600 -85-5-5-5 (latest revision)
- Large wrench flats provided for proper installation
- Insert stiffeners required on all flexible plastic connections