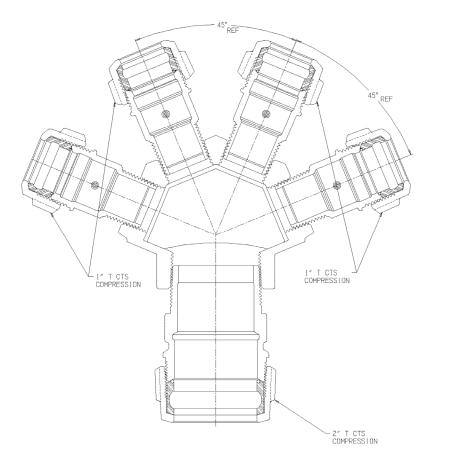

## NL Service Fitting – 708Y4TTWTA 2x1

T CTS Compression x T CTS Compression

## SUBMITTAL INFORMATION

- Manufactured in compliance with ANSI/AWWA C800 (latest revision)
- Brass components in contact with potable water conform to ASTM B584, UNS C89833 (latest revision) and identified with "NL"
- Certified to NSF/ANSI 61 and NSF/ANSI 372
- Brass components not in contact with potable water conform to ASTM B62 and ASTM B584, UNS C83600 -85-5-5 (latest revision)
- Large wrench flats provided for proper installation
- Insert stiffeners required for all flexible plastic connections