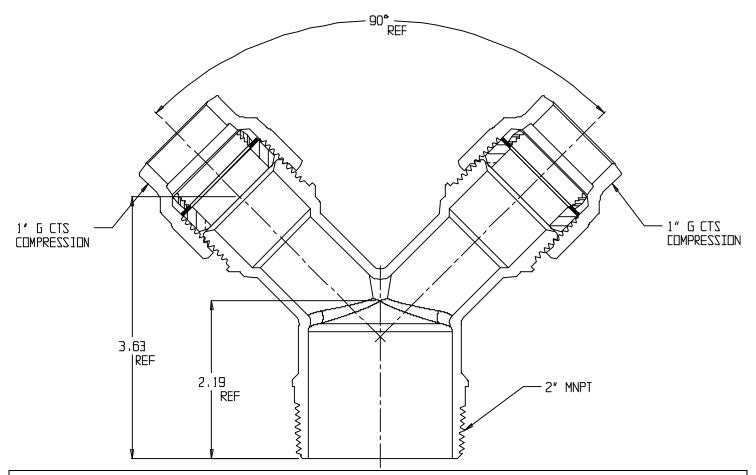

## **SUBMITTAL DATA SHEET**

NL Service Fitting - 708Y2MG 2 x 1

MNPT x G CTS Compression

## SUBMITTAL INFORMATION

- Manufactured in compliance with ANSI/AWWA C800 (latest revision)
- Brass components in contact with potable water conform to ASTM B584, UNS C89833 (latest revision) and identified with "NL"
- Certified to NSF/ANSI 61 and NSF/ANSI 372
- Brass components not in contact with potable water conform to ASTM B62 and ASTM B584, UNS C83600 -85-5-5-5 (latest revision)
- Large wrench flats provided for proper installation
- Insert stiffeners required on all flexible plastic connections