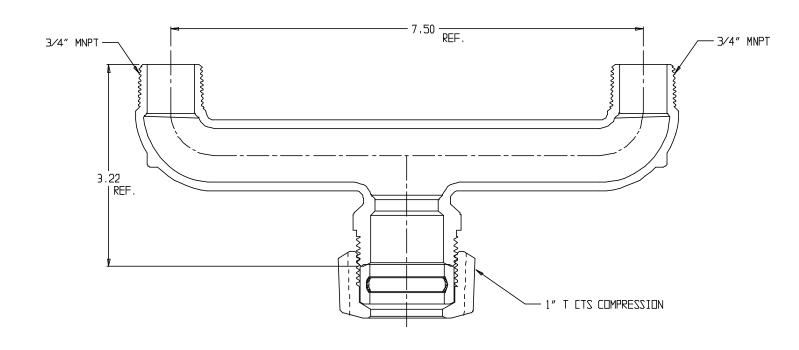

## SUBMITTAL DATA SHEET

NL Service Fitting – 708UTM 1 x 3/4 x 7.5

T CTS Compression x MNPT

## SUBMITTAL INFORMATION

- Manufactured in compliance with ANSI/AWWA C800 (latest revision)
- Brass components in contact with potable water conform to ASTM B584, UNS C89833 (latest revision) and identified with "NL"
- Certified to NSF/ANSI 61 and NSF/ANSI 372
- Brass components not in contact with potable water conform to ASTM B62 and ASTM B584, UNS C83600 -85-5-5-5 (latest revision)
- Large wrench flats provided for proper installation
- Insert stiffeners required on all flexible plastic connections