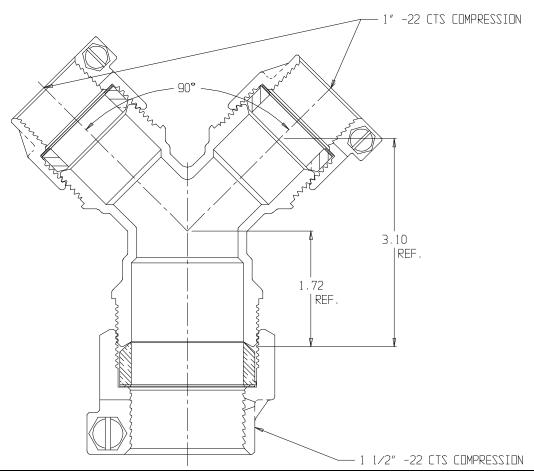

## SUBMITTAL DATA SHEET

NL Service Fitting –  $708YS2211/2 \times 1$ 

-22 CTS Compression x -22 CTS Compression

## SUBMITTAL INFORMATION

- Manufactured in compliance with ANSI/AWWA C800 (latest revision)
- Brass components in contact with potable water conform to ASTM B584, UNS C89833 (latest revision) and identified with "NL"
- Certified to NSF/ANSI 61 and NSF/ANSI 372
- Brass components not in contact with potable water conform to ASTM B62 and ASTM B584, UNS C83600 -85-5-5-5 (latest revision)
- Large wrench flats provided for proper installation
- Insert stiffeners required on all flexible plastic connections