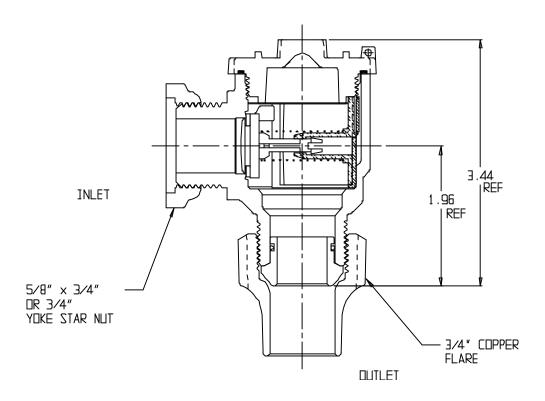

## NL Check Valve - 702-3YR 33

Yoke Star Nut x Copper Flare

## SUBMITTAL INFORMATION

- Manufactured in compliance with ANSI/AWWA C800 (latest revision)
- Dual checks manufactured in compliance with ANSI/ASSE 1024 (latest revision)
- Brass components in contact with potable water conform to ASTM B584, UNS C89833 (latest revision) and identified with "NL"
- Certified to NSF/ANSI 61 and NSF/ANSI 372
- Brass components not in contact with potable water conform to ASTM B62 and ASTM B584, UNS C83600 -85-5-5 (latest revision)
- Rated for 175 PSIG water pressure