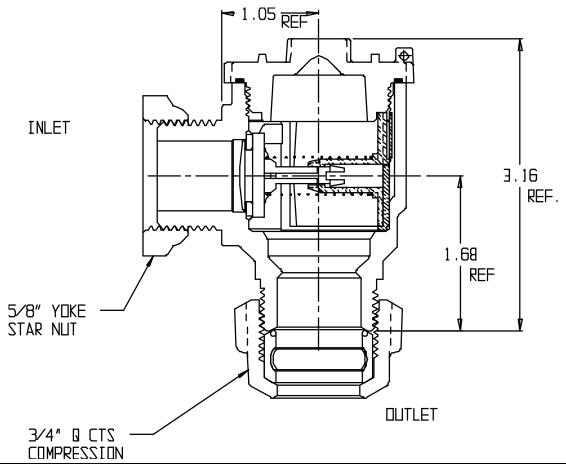

## SUBMITTAL DATA SHEET

NL Check Valve - 702-3YQ 23

## SUBMITTAL INFORMATION

- Manufactured in compliance with ANSI/AWWA C800 (latest revision)
- Dual checks manufactured in compliance with ANSI/ASSE 1024 (latest revision)
- Brass components in contact with potable water conform to ASTM B584, UNS C89833 (latest revision) and identified with "NL"
- Certified to NSF/ANSI 61 and NSF/ANSI 372
- Brass components not in contact with potable water conform to ASTM B62 and ASTM B584, UNS C83600 -85-5-5-5 (latest revision)
- Rated for 175 PSIG water pressure
- Insert stiffeners required on all flexible plastic connections