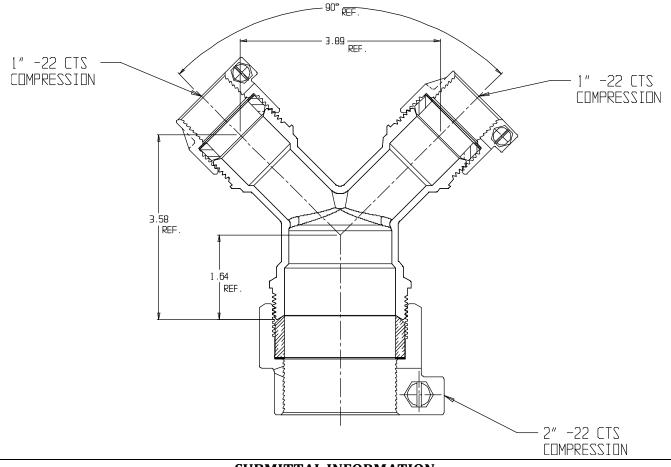

## NL Service Fitting – 708YS22 2 x 1 $\,$

-22 CTS Compression x -22 CTS Compression

## SUBMITTAL INFORMATION

- Manufactured in compliance with ANSI/AWWA C800 (latest revision)
- Brass components in contact with potable water conform to ASTM B584, UNS C89833 (latest revision) and identified with "NL"
- Certified to NSF/ANSI 61 and NSF/ANSI 372
- Brass components not in contact with potable water conform to ASTM B62 and ASTM B584, UNS C83600 -85-5-5 (latest revision)
- Large wrench flats provided for proper installation
- Insert stiffeners required on all flexible plastic connections