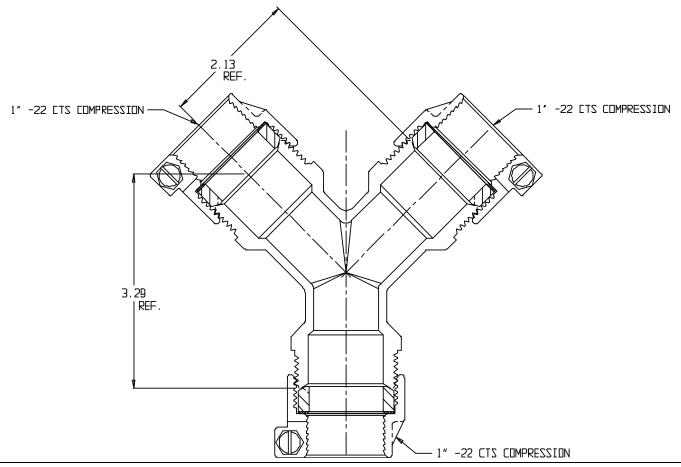

## SUBMITTAL DATA SHEET

NL Service Fitting - 708YS22 1X1

-22 CTS Compression x -22 CTS Compression