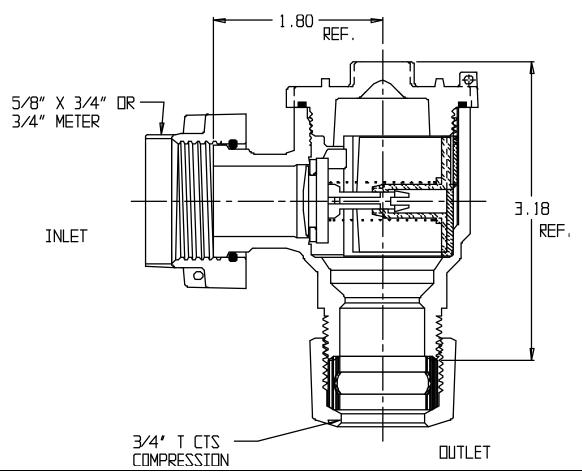

## SUBMITTAL DATA SHEET

NL Check Valve - 702-3HT 43

Meter Swivel Nut with Saddle x T CTS Compression